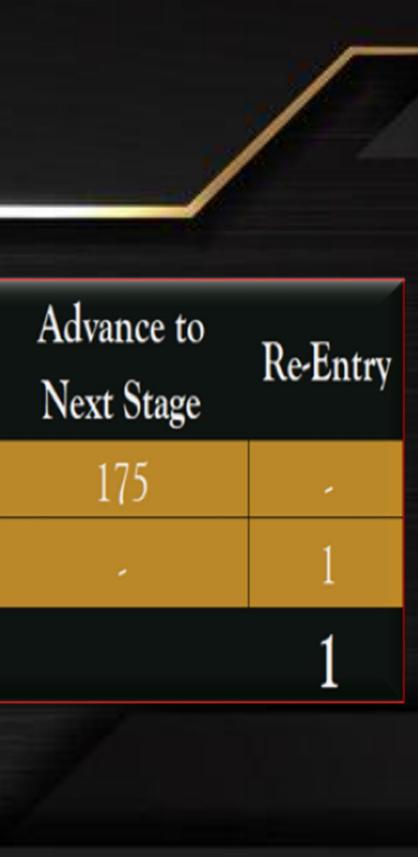

## Payplan

| Stage | Cost<br>(TRON) | Members | Total | Cashout to<br>Wallet | Upline<br>Payout |
|-------|----------------|---------|-------|----------------------|------------------|
| 1     | 100            | 2       | 200   | 25                   |                  |
| 2     | 175            | 4       | 700   | 500                  | 100              |
| TOTAL |                |         |       | 525                  | 100              |

**Entry Fees:** 100 Tron **Total Levels:** 2 **Banner & Text Ad Credits:** 100 **Total Earning:** 525 Tron **Upline Earning:** 100 Tron **Reentry:** 

1